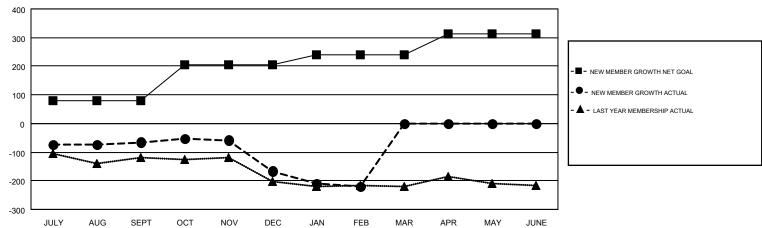

## GMT MONTHLY MEMBERSHIP PROGRESS REPORT

Results as of: 2/28/2017

**LOCATION: INDIANA** 

Multiple District 25

THOMAS MATNEY GMT CA 1

| OWT:          |               |             |               |                                |                                                                |                                                              | OWIT OA 1                                          |  |
|---------------|---------------|-------------|---------------|--------------------------------|----------------------------------------------------------------|--------------------------------------------------------------|----------------------------------------------------|--|
|               | Club          | s           |               | Members  RESULTS FOR 2016-2017 |                                                                |                                                              |                                                    |  |
|               | RESULTS FOR   | R 2016-2017 |               |                                |                                                                |                                                              |                                                    |  |
| QUARTER       | NEW CLUB GOAL | NEW CLUBS   | DROPPED CLUBS | QUARTER                        | NEW MEMBER GROWTH<br>NET GOAL (not reinstated<br>or transfers) | NEW MEMBER<br>GROWTH ACTUAL (not<br>reinstated or transfers) | DROPPED<br>MEMBERS ACTUAL<br>(including transfers) |  |
| JULY/AUG/SEPT | 3             | 1           | 1             | JULY/AUG/SEPT                  | 81                                                             | 243                                                          | 308                                                |  |
| OCT/NOV/DEC   | 4             | 1           | 3             | OCT/NOV/DEC                    | 123                                                            | 210                                                          | 311                                                |  |
| JAN/FEB/MAR   | 2             | 0           | 0             | JAN/FEB/MAR                    | 35                                                             | 112                                                          | 167                                                |  |
| APR/MAY/JUNE  | 5             | 0           | 0             | APR/MAY/JUNE                   | 75                                                             | 0                                                            | 0                                                  |  |

## GOALS AND ACTUAL MEMBERS CUMULATIVE

| DROPPED CLUBS: 4 |     | 194 CLUBS OF 396 ADDED 1 OR MORE NEW MEMBERS | GENDER DISTRIBUTION             |                |       |
|------------------|-----|----------------------------------------------|---------------------------------|----------------|-------|
|                  |     | NEW MEMBERS                                  | MALE                            | 7,397 (72.36%) |       |
|                  |     |                                              | FEMALE                          | 2,826 (27.64%) |       |
| DROPPED MEMBERS  |     |                                              |                                 |                |       |
| DECEASED         | 118 | CLICK HERE FOR CUMULATIVE                    | TOTAL FAMILY UNIT MEMBERS       |                | 2,319 |
| CLUB CANCELLED   | 33  | MEMBERSHIP DATA                              |                                 |                | 4 405 |
| OTHER 635        |     |                                              | FAMILY MEMBERS PAYING HALF DUES |                | 1,185 |
| TOTAL            | 786 |                                              | DUES                            |                |       |