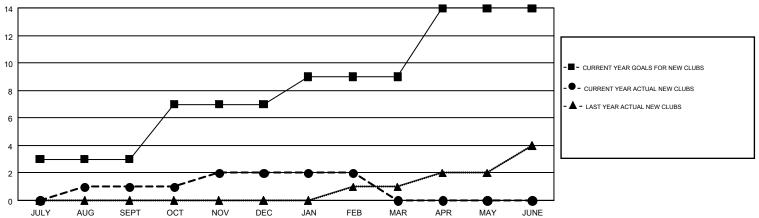

## GMT MONTHLY MEMBERSHIP PROGRESS REPORT

Results as of: 2/28/2017

**LOCATION: INDIANA** 

Multiple District 25

THOMAS MATNEY GMT CA 1

| OWT:          |               |             |               |                                |                                                                |                                                              | OWIT OA 1                                          |  |
|---------------|---------------|-------------|---------------|--------------------------------|----------------------------------------------------------------|--------------------------------------------------------------|----------------------------------------------------|--|
|               | Club          | s           |               | Members  RESULTS FOR 2016-2017 |                                                                |                                                              |                                                    |  |
|               | RESULTS FOR   | R 2016-2017 |               |                                |                                                                |                                                              |                                                    |  |
| QUARTER       | NEW CLUB GOAL | NEW CLUBS   | DROPPED CLUBS | QUARTER                        | NEW MEMBER GROWTH<br>NET GOAL (not reinstated<br>or transfers) | NEW MEMBER<br>GROWTH ACTUAL (not<br>reinstated or transfers) | DROPPED<br>MEMBERS ACTUAL<br>(including transfers) |  |
| JULY/AUG/SEPT | 3             | 1           | 1             | JULY/AUG/SEPT                  | 81                                                             | 243                                                          | 308                                                |  |
| OCT/NOV/DEC   | 4             | 1           | 3             | OCT/NOV/DEC                    | 123                                                            | 210                                                          | 311                                                |  |
| JAN/FEB/MAR   | 2             | 0           | 0             | JAN/FEB/MAR                    | 35                                                             | 112                                                          | 167                                                |  |
| APR/MAY/JUNE  | 5             | 0           | 0             | APR/MAY/JUNE                   | 75                                                             | 0                                                            | 0                                                  |  |

## GOALS AND ACTUAL NEW CLUBS CUMULATIVE